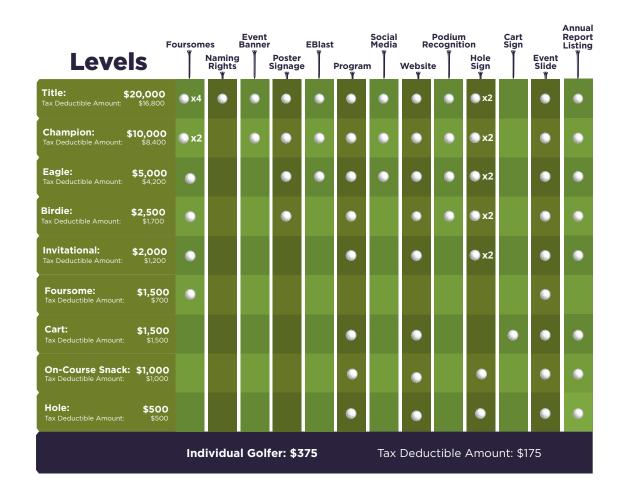

### **BENEFITS**

## Your Sponsorship Makes a Difference!

Gifts of any amount make an impact in the fight against hunger since every dollar donated to help meet the immediate need provides \$10 in food and services.

## SPONSORSHIP OPPORTUNITIES

BENEFITING

## **SPONSORSHIP FORM**

| Sponsorship Levels:                                         | Donor Name<br>(As you would like to be recognized) |                 | Sponsorship Registration Due<br>Mon, April 30 to be included in program                                        |  |
|-------------------------------------------------------------|----------------------------------------------------|-----------------|----------------------------------------------------------------------------------------------------------------|--|
| SOLD (Ascension Charity Golf Classic)  Champion: (\$10,000) |                                                    |                 | *Please fill out guest names on follo                                                                          |  |
| Eagle: (\$5,000)                                            | Sponsorship Amount \$                              |                 | *Please email company logo to Jane marketing materials.                                                        |  |
| Birdie: (\$2,500) Invitational: (\$2,000)                   | Add tournament games.                              |                 | Questions? Contact: Jane.Calkins@operationfoodsearch.org                                                       |  |
| Foursome: (\$1,500)                                         | (\$100 per foursome)                               | Total Amount \$ | (314) 325-1295  Operation Food Search is a 501(c)(3) non-profit organization,                                  |  |
| Cart: (\$1,500) On-Course Snack: (\$1,000)                  | I cannot attend, but please accept my donation of: |                 | Donations to OFS are tax deductible minus the value of any of Please contact your tax advisor or more details. |  |
| Hole: (\$500)                                               | \$                                                 |                 |                                                                                                                |  |
| Payment Method                                              |                                                    |                 | TEXT AND RESTORED.                                                                                             |  |